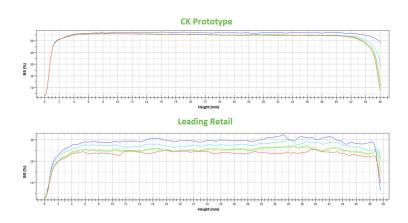

#### **PERFORMANCE**

The above graph compares the backscattering results measuring the uniformity of droplets and suspesion of solids of a CK prototype waterless hand cleaner with grit vs a leading waterless hand cleaner with grit. Uniformity is key in ensuring consistency in product and usage.