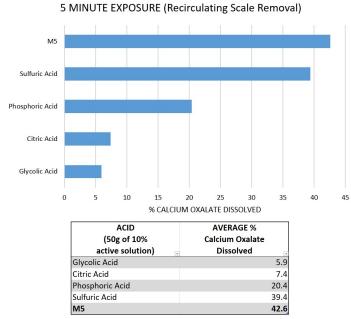

#### CALCIUM OXALATE DISSOLVING PROPERTIES OF ACIDS 5 MINUTE EXPOSURE (Recirculating Scale Removal)