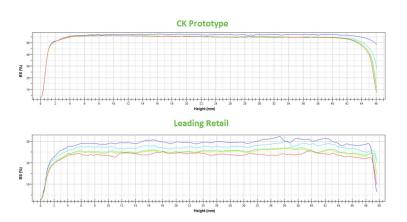

#### PERFORMANCE

The above graph compares the backscattering results measuring the uniformity of droplets and suspesion of solids of a CK prototype waterless hand cleaner with grit vs a leading waterless hand cleaner with grit. Uniformity is key in ensuring consistency in product and usage.